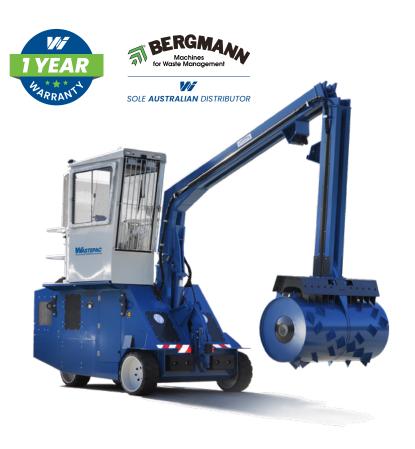

## **Roll Packer Mobile RPM7700**

**Specifications** 

#### **Features**

- · High compaction force optimising transport payloads
- Suitable for a range of waste material
- Easy & safe to operate
- Robust design & build engineered for long life and optimum performance