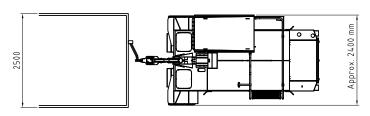

#### **Dimensions**

| Width            | 2 930 mm |
|------------------|----------|
| Length           | 3 750 mm |
| Approx Weight    | 7.5 T    |
| Drum Weight      | 1.5 T    |
| Clearance Hight  | 7 100mm  |
| Rolling Distance | 6 600 mm |
|                  |          |

# Roll Packer Mobile RPM7700

Schematics

Dimensions and technical information without obligation. Subject to change.

Size Comparison

A compaction drum that rolls forward and backward

**Approx Weight** 7.5 Ton