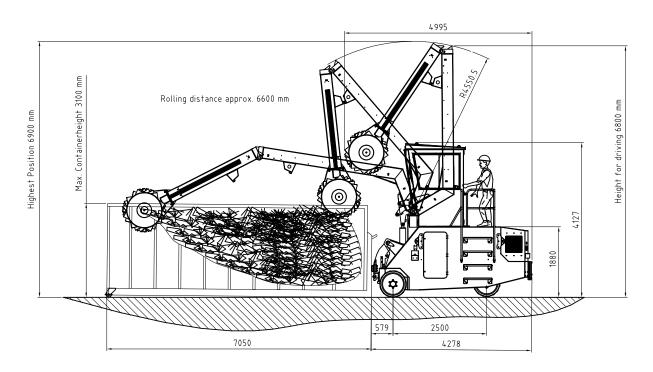

#### **Dimensions**

| Width            | 2 930 mm |
|------------------|----------|
| Length           | 3 750 mm |
| Approx Weight    | 7.5 T    |
| Drum Weight      | 1.5 T    |
| Clearance Hight  | 7 100mm  |
| Rolling Distance | 6 600 mm |
|                  |          |

#### Max. Container Size

| Power Supply  | Diesel          |
|---------------|-----------------|
| Motor         | 25.5kW          |
| Cycle Time    | Driver-operated |
| Drum Speed    | 12 rpm          |
| Driving Speed | 6 km/h          |

# Roll Packer Mobile RPM7700

Schematics

Dimensions and technical information without obligation. Subject to change.

Size Comparison

A compaction drum that rolls forward and backward

**Approx Weight** 7.5 Ton

Motor 25.5kW

Weight Compaction Roller 1 200 Kg