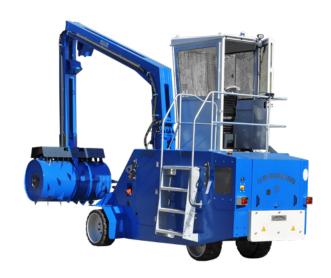

## **Roll Packer Mobile RPM7700**

**Specifications** 

#### **Features**

- · High compaction force optimising transport payloads
- Suitable for a range of waste material
- Easy & safe to operate
- Robust design & build engineered for long life and optimum performance