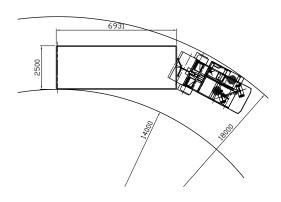

# Roll Packer Mobile RPM7700

Schematics

Dimensions and technical information without obligation. Subject to change.

Size Comparison

A compaction drum that rolls forward and backward

**Approx Weight** 7.5 Ton

#### **Dimensions**

| Width            | 2 930 mm |
|------------------|----------|
| Length           | 3 750 mm |
| Approx Weight    | 7.5 T    |
| Drum Weight      | 1.5 T    |
| Clearance Hight  | 7 100mm  |
| Rolling Distance | 6 600 mm |
|                  |          |