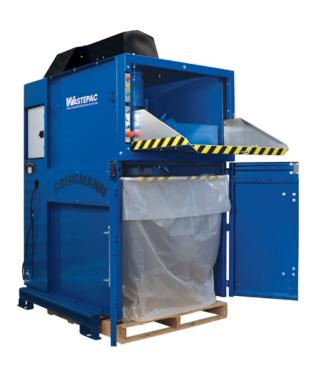

## **PS**1400 Roto Baler

**Specifications** 

#### **Features**

- High compaction force optimising transport payloads
- · Suitable for a range of waste material
- Easy & safe to operate
- Robust design & build engineered for long life and optimum performance

## **Optional Extras**

- · Custom feed hopper
- Roof
- Water sprinkler system
- · Odour control
- Pull-down chute
- Special-purpose compaction head