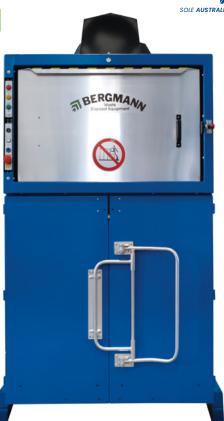

## **PS**1400 Roto Baler

**Specifications** 

#### **Features**

- High compaction force optimising transport payloads
- · Suitable for a range of waste material
- Easy & safe to operate
- Robust design & build engineered for long life and optimum performance