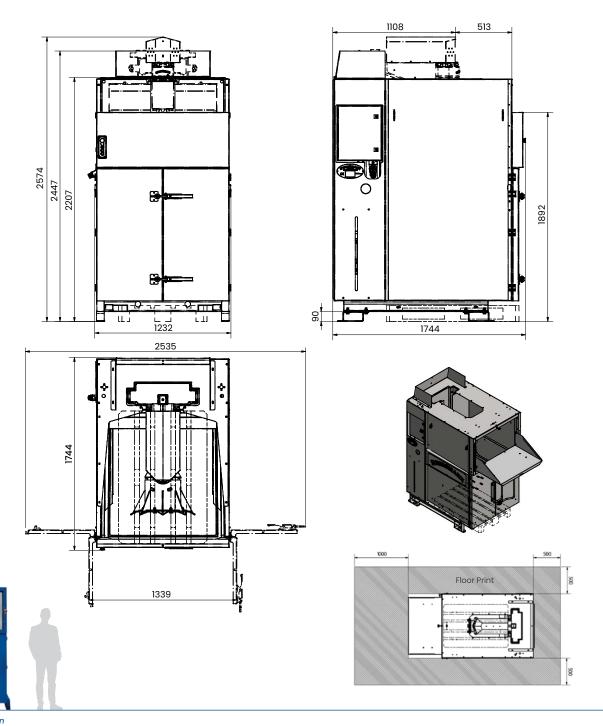

#### **Dimensions**

| Height                          | 2 574mm        |
|---------------------------------|----------------|
| Width                           | 1 232mm        |
| Depth                           | 1744mm         |
| Feed Height                     | 1 470mm        |
| Power Supply                    | 415V 3 Phase   |
| Mohow                           | 1534 - 05534   |
| Motor                           | 1.5kW + 0.55kW |
| Drum Rotation Speed             | 20rpm          |
|                                 |                |
| Drum Rotation Speed             | 20rpm          |
| Drum Rotation Speed Noise Level | 20rpm<br>55dB  |

### **Loading Aperture Sizes**

| Height | 662 mm   |
|--------|----------|
| Width  | 1 052 mm |

More product info on our website >>

# **PS**1400 Roto Baler

Schematics

Dimensions and technical information without obligation. Subject to change.

Size Comparison

A compaction drum that spins 360°

Compaction Ratio

Motor 1.5kW & 0.55kW

Waste Types Cardboard, General Waste & Processed Food