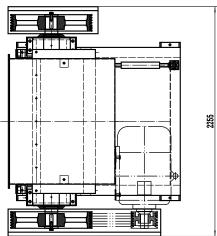

### Dimensions

| Height      | 2 530mm<br>(without hopper) |
|-------------|-----------------------------|
| Width       | 2 221mm                     |
| Depth       | 1760mm                      |
| Weight      | 3 650 Kg                    |
| Feed Width  | 1234 x 540mm                |
| Roto Knives | 3 x 2                       |

# PC42120 Granulator

Schematics

Dimensions and technical information without obligation. Subject to change.

Size Comparison

Safety E-Stops, AS Standards, Interlocked doors

Motor 55kW

Waste Types Mixed Plastics, HDPE, PET, Mixed Fabric, E-waste ...