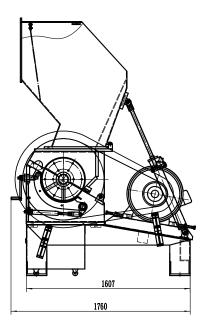

### Dimensions

| Height      | 2 530mm<br>(without hopper) |
|-------------|-----------------------------|
| Width       | 2 221mm                     |
| Depth       | 1760mm                      |
| Weight      | 3 650 Kg                    |
| Feed Width  | 1234 x 540mm                |
| Roto Knives | 3 x 2                       |

# PC42120 Granulator

Schematics

Dimensions and technical information without obligation. Subject to change.

Size Comparison

Safety E-Stops, AS Standards, Interlocked doors

Motor 55kW

Waste Types Mixed Plastics, HDPE, PET, Mixed Fabric, E-waste ...