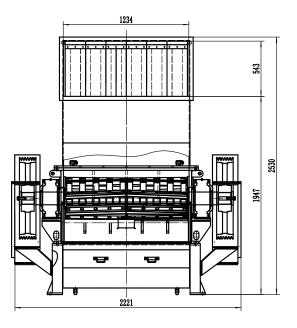

### Dimensions

| Height      | 2 530mm<br>(without hopper) |
|-------------|-----------------------------|
| Width       | 2 221mm                     |
| Depth       | 1760mm                      |
| Weight      | 3 650 Kg                    |
| Feed Width  | 1234 x 540mm                |
| Roto Knives | 3 x 2                       |

# PC42120 Granulator

Schematics

Dimensions and technical information without obligation. Subject to change.

Size Comparison

Safety E-Stops, AS Standards, Interlocked doors

Motor 55kW

Waste Types Mixed Plastics, HDPE, PET, Mixed Fabric, E-waste ...