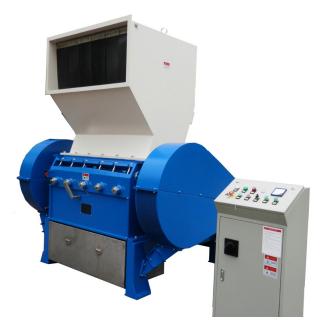

# PC42120 Granulator

Specifications

#### Features

- Hardened steel rotor knives
- Material sizing screens
- Auto Reverse Protection
- Easy Maintenance
- Reliable & Durable Construction
- Control Panel
- Generous Loading Aperture

## **Optional Extras**

- Sound Proof Enclosure
- Various Rotors for different plastics
- In-Feed & Out-feed Conveyors
- Out-Feed Extraction Units
- Outfeed screw loaders
- Custom hopper design