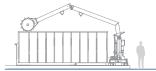

# Roll Packer RPV7700

Schematics

Dimensions and technical information without obligation. Subject to change.

Size Comparison

A compaction drum that rolls forward and backward

Approx Weight 7 000

Motor 5.5kW