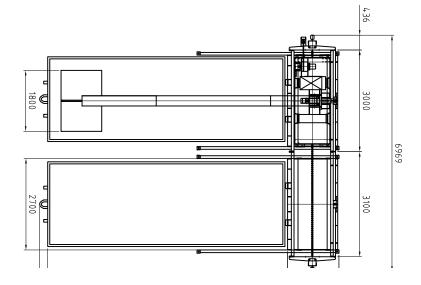

### **Roll Packer Specifications**

| Height             | 6 746 mm                      |
|--------------------|-------------------------------|
| Width              | 6 969mm<br>(2 bin positions)  |
| Length             | 5 098 mm                      |
| Clearance Height   | 6 700 mm                      |
| Drum Weight        | 1 200 Kg                      |
| Drum Speed         | 6rpm                          |
| Maximum Bin Height | 2 700mm<br>(optional 3 100mm) |
| Maximum Bin Length | 6 600mm<br>(optional 7 200mm) |
| Motor              | 5.5kW                         |
| Power Supply       | 415V 3-phase                  |
| Weight             | 4200kg                        |

# Roll Packer RPV7700

Schematics

Dimensions and technical information without obligation. Subject to change.

Size Comparison

A compaction drum that rolls forward and backward

Approx Weight 7 000

Motor 5.5kW

Weight Drum 1 200 Kg