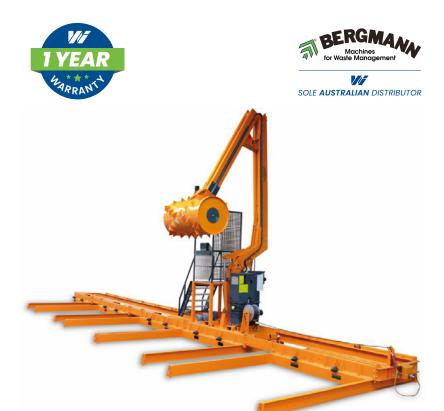

## Roll Packer RPV7700

Specifications

#### **Features**

- · High compaction force optimising transport payloads
- Suitable for a range of waste material
- Easy & safe to operate
- Robust design & build engineered for long life and optimum performance
- Built in power pack for security and safety of personnel