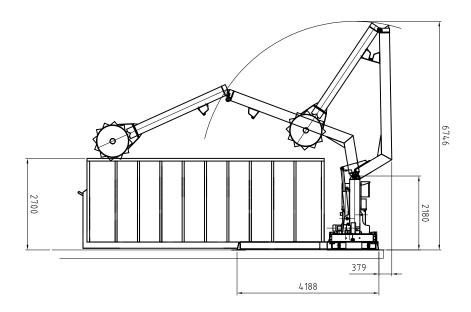

### **Roll Packer Specifications**

| Height             | 6 746 mm                      |
|--------------------|-------------------------------|
| Width              | 6 969mm<br>(2 bin positions)  |
| Length             | 5 098 mm                      |
| Clearance Height   | 6 700 mm                      |
| Drum Weight        | 1 200 Kg                      |
| Drum Speed         | 6rpm                          |
| Maximum Bin Height | 2 700mm<br>(optional 3 100mm) |
| Maximum Bin Length | 6 600mm<br>(optional 7 200mm) |
| Motor              | 5.5kW                         |
| Power Supply       | 415V 3-phase                  |
| Weight             | 4200kg                        |

# Roll Packer RPV7700

Schematics

Dimensions and technical information without obligation. Subject to change.

Size Comparison

A compaction drum that rolls forward and backward

Approx Weight 7 000

Motor 5.5kW

Weight Drum 1 200 Kg