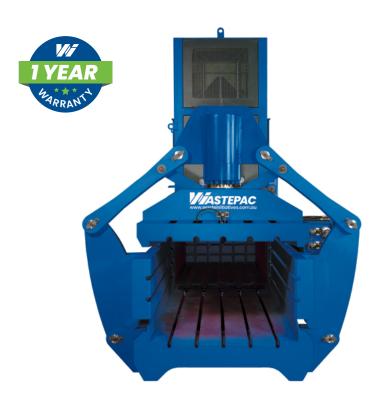

#### **Features**

- Hardox Bale Chamber
- CAT3 Electrical Safety
- Touchscreen HMI
- Remotely Programmable
- · Wire coil dispensers
- Raised bale floor for ease of cleaning
- Interlocked maintenance access doors
- · Wire pusher can be placed on either side
- Multi-Linkage jaw clamp for denser bales

### **Optional Extras**

- · Feed conveyor
- De-blocking Ram
- Newsprint/Paper Fluffers
- Bin Lifter feeding
- · Vertical wire pusher
- Vertical & Horizontal ties
- Bale exit guides
- Hardox upgrades