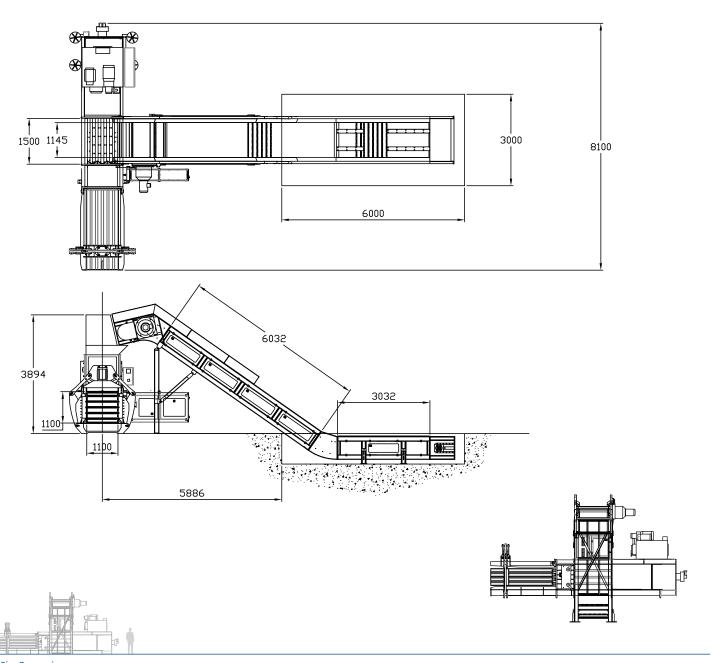

#### **Dimensions**

| Height       | 3 204mm              |  |  |
|--------------|----------------------|--|--|
| Width        | 4 130mm              |  |  |
| Length       | 10 409mm             |  |  |
| Feed Opening | 2 400mm x<br>1 020mm |  |  |

# **CL Series** Channel Baler

Schematics

Dimensions and technical information without obligation. Subject to change.

**Bale Weight** Up to 1 500 Kg

Pressing Force
Up to 150 Ton

**Motor** 80/120/180HP

Waste Types Cardboard, Paper, Plastics, MSW