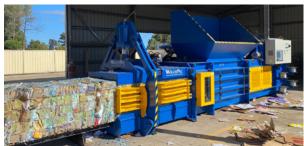

# **CL Series** Channel Baler

Schematics

Dimensions and technical information without obligation. Subject to change.

**Bale Weight** Up to 1 500 Kg

Pressing Force
Up to 150 Ton

**Motor** 80/120/180HP

Waste Types Cardboard, Paper, Plastics, MSW