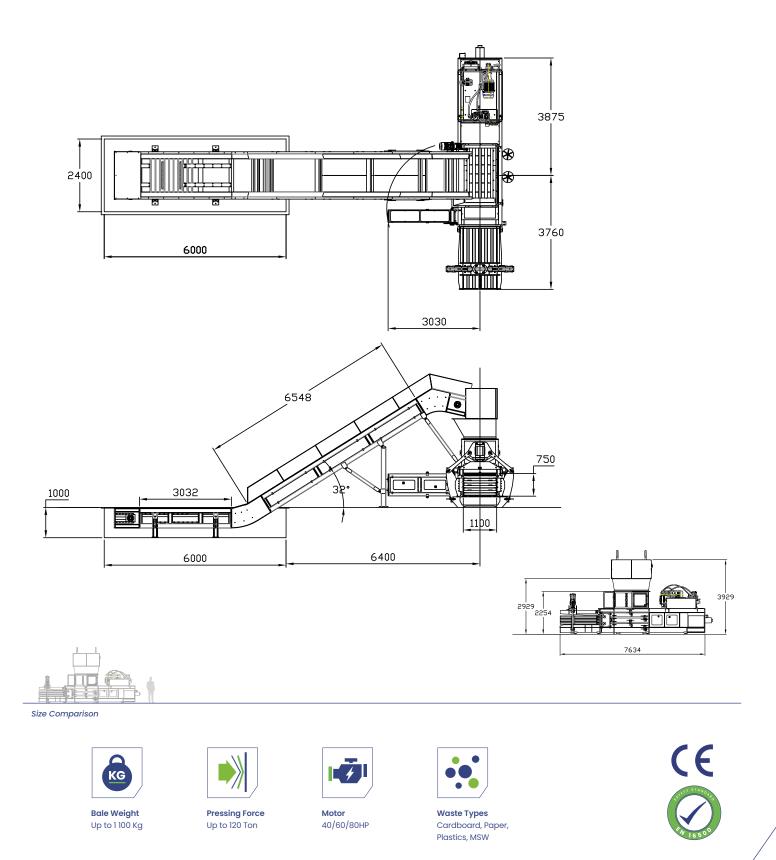

# **CM Series** Channel Baler

Schematics

MASTEPAC

Dimensions and technical information without obligation. Subject to change.

1800 44 11 00 | www.wasteinitiatives.com.au

#### Dimensions

| Height       | 3 100mm        |  |  |
|--------------|----------------|--|--|
| Width        | 3 300mm        |  |  |
| Length       | 7 450mm        |  |  |
| Feed Opening | 1 600x 1 050mm |  |  |

### Performance

| 40HP  | 60HP                | 80HP                                      |  |
|-------|---------------------|-------------------------------------------|--|
| 1200L | 1500L               | 1800L                                     |  |
| 6-10  | 8-12                | 10-15                                     |  |
| 15T   | 16T                 | 17T                                       |  |
|       | 415 V 3-Phase       |                                           |  |
|       | 90T (optional 120T) |                                           |  |
|       | 1200L<br>6-10       | 1200L 1500L   6-10 8-12   15T 16T   415 V |  |