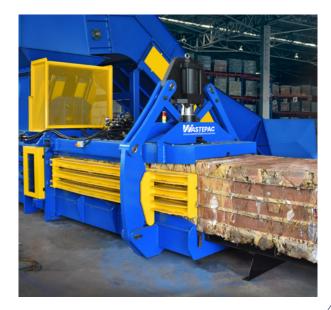

# **CM Series** Channel Baler

Specifications

## **Bale Dimensions**

| Height         | 750mm       |  |  |
|----------------|-------------|--|--|
| Width          | 1 100mm     |  |  |
| Length         | Variable    |  |  |
| Bale Weight    | 500-1 100kg |  |  |
| Number of ties | 4           |  |  |
| Wire Size      | 2.8mm - 4mm |  |  |