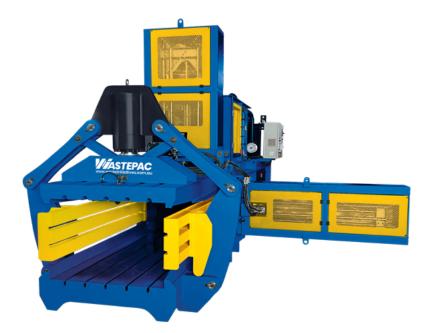

# **CM Series** Channel Baler

Specifications

### Features

- Hardox Bale Chamber
- CAT3 Electrical Safety
- Touchscreen HMI
- Remotely Programmable
- Wire coil dispensers
- Raised bale floor for ease of cleaning
- Interlocked maintenance access doors
- Wire pusher can be placed on either side
- Multi-Linkage jaw clamp for denser bales

## **Optional Extras**

- Feed conveyor
- De-blocking Ram
- Newsprint/Paper Fluffers
- Bin Lifter feeding
- Vertical wire pusher
- Vertical & Horizontal ties
- Bale exit guides
- Hardox upgrades