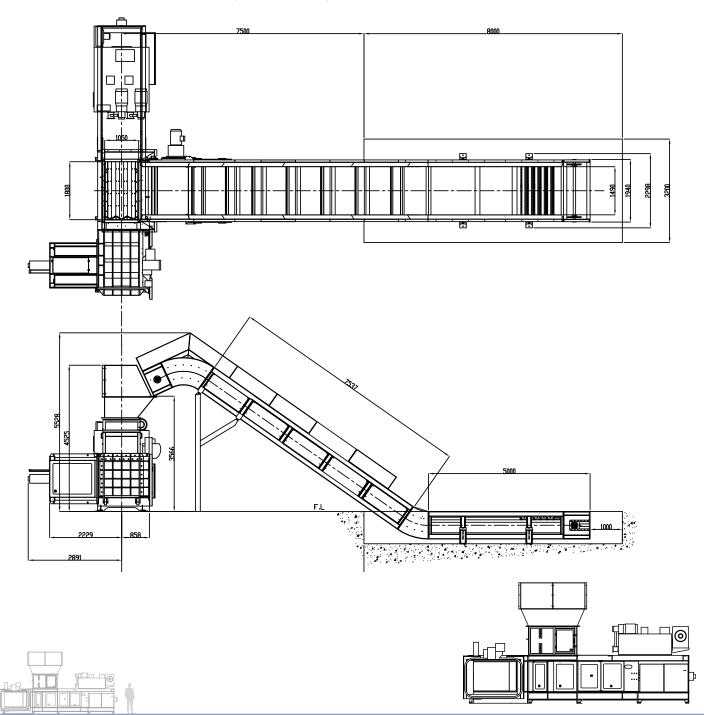

# Dimensions

| Height       | 8 000mm              |  |  |
|--------------|----------------------|--|--|
| Width        | 4 000mm              |  |  |
| Length       | 2 250mm              |  |  |
| Feed Opening | 1 800mm x<br>1 050mm |  |  |

# **Optional Extras**

- PET Perforator
- Dejamming Cylinders
- Feed conveyor
- Power Pack upgrade
- Hardox upgrades
- Custom hopper

TR120 Ram Baler

Schematics

Dimensions and technical information without obligation. Subject to change.