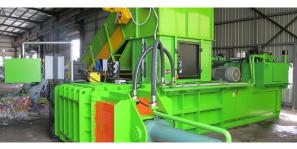

# TR120 Ram Baler

Specifications

## Features

- High Force horizontal baler
- Low power consumption auto sleep mode
- Intuitive controls
- Multiple product settings
- Touchscreen operator interface
- Low noise
- Replaceable shear knife and wear plates
- Hopper access door
- Continuous feed