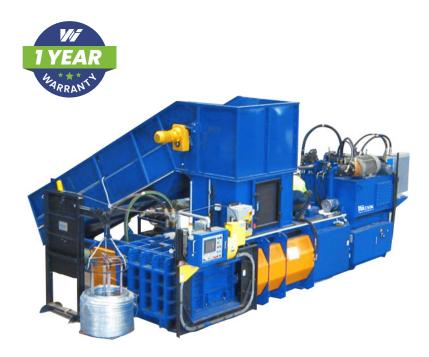

# TR120 Ram Baler

Specifications

# Dimensions

| Height       | 8 000mm              |  |  |
|--------------|----------------------|--|--|
| Width        | 4 000mm              |  |  |
| Length       | 2 250mm              |  |  |
| Feed Opening | 1 800mm x<br>1 050mm |  |  |

### **Bale Dimensions**

| Width           | 1 100mm              |  |  |
|-----------------|----------------------|--|--|
| Length          | 1 050mm -<br>1 450mm |  |  |
| Wire Tie System | Accent (USA)<br>470  |  |  |

#### Performance

| Motor                                     | <b>60HP</b><br>(45Kw) |       |
|-------------------------------------------|-----------------------|-------|
| Oil Reservoir                             | 3000L                 | 3000L |
| Throughput (TPH)<br>(Max. Plastic Bottle) | 15-20                 | 18-30 |
| Machine Weight                            | 28T                   | 28T   |
| Main Cylinder                             | D250                  |       |
| Ejector Cylinder                          | D224                  |       |
| Max. Force                                | 120 Tons              |       |
|                                           |                       |       |

## Features

- High Force horizontal baler
- Low power consumption auto sleep mode
- Intuitive controls
- Multiple product settings
- Touchscreen operator interface
- Low noise
- Replaceable shear knife and wear plates
- Hopper access door
- Continuous feed