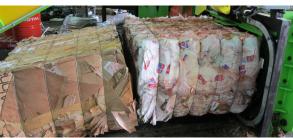

### **Bale Dimensions**

| Width           | 1 100mm              |  |  |
|-----------------|----------------------|--|--|
| Length          | 1 050mm -<br>1 450mm |  |  |
| Wire Tie System | Accent (USA)<br>470  |  |  |

Size Comparison

**Motor** 60 HP / 40 HP\*² Waste Types Cardboard, Paper, Plastics, MSW

1800 44 11 00 | www.wasteinitiatives.com.au