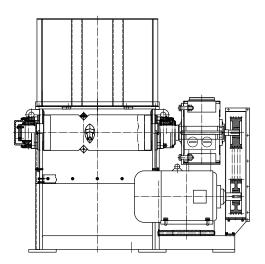

#### **Dimensions**

| Height           | 1 700 mm |
|------------------|----------|
| Width            | 1 712 mm |
| Length           | 2 466 mm |
| Approx Weight    | 2 595 kg |
| Motor Power      | 30kW     |
| Main Shaft Speed | 83r/min  |
| Rotor-knive      | 42+4 pcs |

### **Cutting Chamber**

| Length | 1 200 mm |
|--------|----------|
| Width  | 800 mm   |
|        |          |

#### **Features**

- Pusher ram introducing the material to the cutting rotor
- Hardened steel rotor knives
- Integrated shock absorbers
- Material sizing screens
- Built in hydraulic power pack
- Suitable for Cardboard, Plastic, Paper, Timber and Cans
- Auto Reverse Protection
- Easy Maintenance
- Reliable & Durable Construction