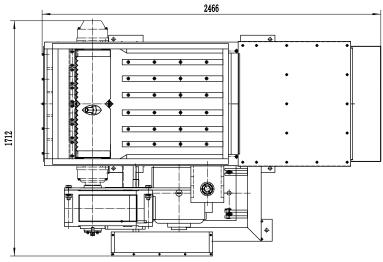

#### **Dimensions**

| Height           | 1 700 mm |
|------------------|----------|
| Width            | 1 712 mm |
| Length           | 2 466 mm |
| Approx Weight    | 2 595 kg |
| Motor Power      | 30kW     |
| Main Shaft Speed | 83r/min  |
| Rotor-knive      | 42+4 pcs |

### **Cutting Chamber**

| Length | 1 200 mm |
|--------|----------|
| Width  | 800 mm   |
|        |          |

## WT SERIES WT3080

Schematics

Dimensions and technical information without obligation. Subject to change.

Size Comparison

Shaft Speed 83 (r/min)

Rotor Knive 42 +4 (pcs)

Motor 30kW

Waste Types Cardboard, Plastic Film, Wood, Paper, Cans, E-Waste, RDF ...