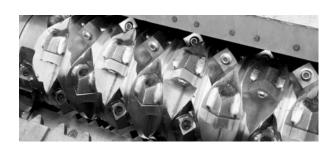

#### **Dimensions**

| Height           | 1 700 mm |
|------------------|----------|
| Width            | 1 712 mm |
| Length           | 2 466 mm |
| Approx Weight    | 2 595 kg |
| Motor Power      | 30kW     |
| Main Shaft Speed | 83r/min  |
| Rotor-knive      | 42+4 pcs |

#### **Features**

- Pusher ram introducing the material to the cutting rotor
- Hardened steel rotor knives
- Integrated shock absorbers
- Material sizing screens
- Built in hydraulic power pack
- Suitable for Cardboard, Plastic, Paper, Timber and Cans
- Auto Reverse Protection
- Easy Maintenance
- Reliable & Durable Construction