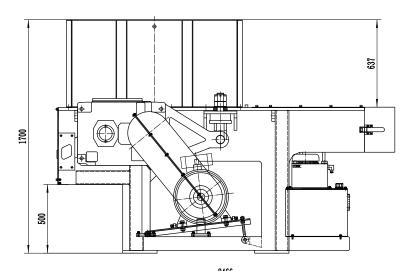

#### **Dimensions**

| Height           | 1 700 mm |
|------------------|----------|
| Width            | 1 712 mm |
| Length           | 2 466 mm |
| Approx Weight    | 2 595 kg |
| Motor Power      | 30kW     |
| Main Shaft Speed | 83r/min  |
| Rotor-knive      | 42+4 pcs |

## WT SERIES WT3080

Schematics

Dimensions and technical information without obligation. Subject to change.

Size Comparison

Shaft Speed 83 (r/min)

Rotor Knive 42 +4 (pcs)

Motor 30kW

Waste Types Cardboard, Plastic Film, Wood, Paper, Cans, E-Waste, RDF ...