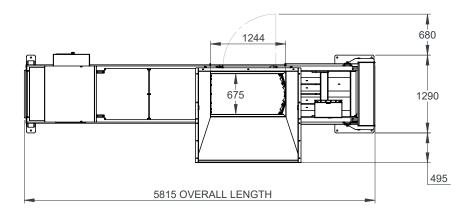

#### **Baler Dimensions**

| Height       | 2 535mm            |
|--------------|--------------------|
| Width        | 1290mm             |
| Length       | 5 815mm            |
| Weight       | 5.5T               |
| Feed Opening | 1 250mm x<br>710mm |

# **HX**400-38T Baler

Schematics

Dimensions and technical information without obligation. Subject to change.

**Bale Weight** Up to 400 Kg

**Pressing Force** Up to 38 Ton

5.5kW 32A

Cardboard, General Waste & Processed Food