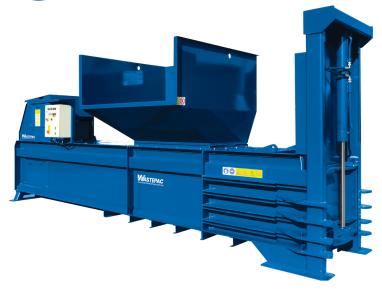

## **HX**400-38T Baler

**Specifications** 

#### **Features**

- Full bale ejection of each bale
- High-pressure and low-pressure baling modes
- Vertical hydraulic end door
- Bale counter, hour meter
- Hardox plated floor and press plate base
- V shaped serrated bale chamber shear blades
- Low level machine (loading height)
- High density mill sized bales