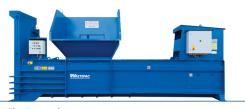

| 1290mm             |
| Length       | 5 815mm            |
| Weight       | 5.5T               |
| Feed Opening | 1 250mm x<br>710mm |

#### **Bale Dimensions**

| Height                      | 750mm       |
|-----------------------------|-------------|
| Width                       | 750mm       |
| Length                      | 1200mm      |
| Weight (material dependent) | up to 400kg |
| Number of ties              | 4           |

#### Performance

| Power Suplpy   | 415 V 3-Phase |
|----------------|---------------|
| Motor          | 5.5kW 32A     |
| Pressing Force | 38T           |
| Cycle Time     | 60 seconds    |

More product info on our website >>







# **HX**400-38T Baler

Schematics

Dimensions and technical information without obligation. Subject to change.













**Bale Weight** Up to 400 Kg



**Pressing Force** Up to 38 Ton



5.5kW 32A



Cardboard, General Waste & Processed Food