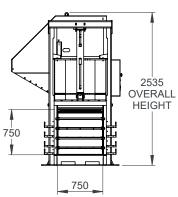

#### **Baler Dimensions**

| Height       | 2 535mm            |
|--------------|--------------------|
| Width        | 1290mm             |
| Length       | 5 815mm            |
| Weight       | 5.5T               |
| Feed Opening | 1 250mm x<br>710mm |

#### **Bale Dimensions**

| Height                      | 750mm       |
|-----------------------------|-------------|
| Width                       | 750mm       |
| Length                      | 1200mm      |
| Weight (material dependent) | up to 400kg |
| Number of ties              | 4           |

# **HX**400-38T Baler

Schematics

Dimensions and technical information without obligation. Subject to change.

**Bale Weight** Up to 400 Kg

**Pressing Force** Up to 38 Ton

5.5kW 32A

Cardboard, General Waste & Processed Food