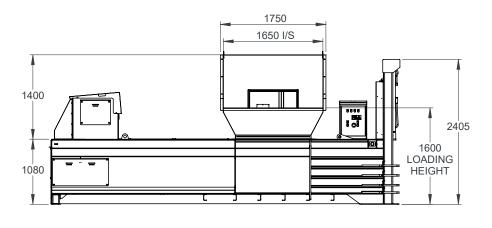

#### **Baler Dimensions**

| Height       | 2 535mm            |
|--------------|--------------------|
| Width        | 1290mm             |
| Length       | 5 815mm            |
| Weight       | 5.5T               |
| Feed Opening | 1 250mm x<br>710mm |

# **HX**400-38T Baler

Schematics

Dimensions and technical information without obligation. Subject to change.

**Bale Weight** Up to 400 Kg

**Pressing Force** Up to 38 Ton

5.5kW 32A

Cardboard, General Waste & Processed Food