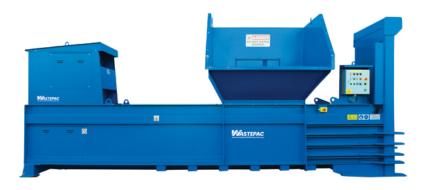

## **HX**500-38T Baler

**Specifications** 

#### **Features**

- Full bale ejection of each bale
- High-pressure and low-pressure baling modes
- · Vertical hydraulic end door
- Bale counter, hour meter
- Hardox plated floor and press plate base
- V shaped serrated bale chamber shear blades
- Low level machine (loading height)
- High density mill sized bales