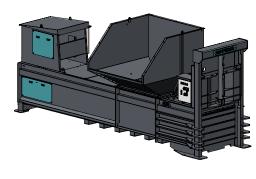

# **HX**500-38T Baler

Schematics

Dimensions and technical information without obligation. Subject to change.

Size Comparison

**Bale Weight** Up to 500 Kg

**Pressing Force** Up to 38 Ton

5.5kW 32A

Cardboard, General Waste & Processed Food