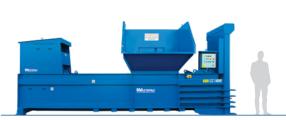

# **HX**500-38T Baler

Schematics

Dimensions and technical information without obligation. Subject to change.

Size Comparison

**Bale Weight** Up to 500 Kg

**Pressing Force** Up to 38 Ton

5.5kW 32A

Cardboard, General Waste & Processed Food