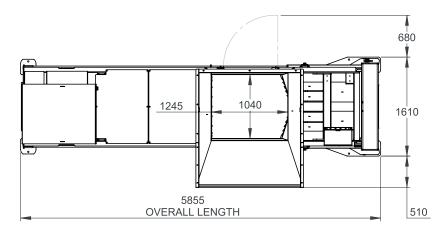

#### **Baler Dimensions**

| Height       | 2 550mm              |
|--------------|----------------------|
| Width        | 1 610mm              |
| Length       | 5 855mm              |
| Weight       | 6.5T                 |
| Feed Opening | 1 250mm x<br>1 050mm |

# **HX**500-38T Baler

Schematics

Dimensions and technical information without obligation. Subject to change.

Size Comparison

**Bale Weight** Up to 500 Kg

**Pressing Force** Up to 38 Ton

5.5kW 32A

Cardboard, General Waste & Processed Food