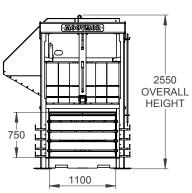

#### **Bale Dimensions**

| Height                      | 750mm       |
|-----------------------------|-------------|
| Width                       | 1100mm      |
| Length                      | 1200mm      |
| Weight (material dependent) | up to 500kg |
| Number of ties              | 4           |

# **HX**500-38T Baler

Schematics

Dimensions and technical information without obligation. Subject to change.

Size Comparison

**Bale Weight** Up to 500 Kg

**Pressing Force** Up to 38 Ton

5.5kW 32A

Cardboard, General Waste & Processed Food