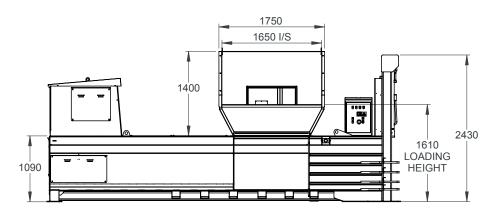

#### **Baler Dimensions**

| Height       | 2 550mm              |
|--------------|----------------------|
| Width        | 1 610mm              |
| Length       | 5 855mm              |
| Weight       | 6.5T                 |
| Feed Opening | 1 250mm x<br>1 050mm |

# **HX**500-38T Baler

Schematics

Dimensions and technical information without obligation. Subject to change.

Size Comparison

**Bale Weight** Up to 500 Kg

**Pressing Force** Up to 38 Ton

5.5kW 32A

Cardboard, General Waste & Processed Food