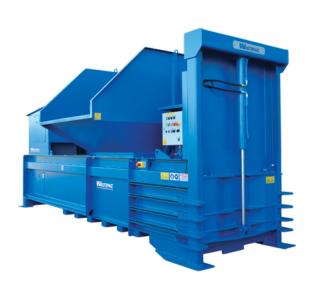

## **HX**500-38T Baler

**Specifications** 

#### **Features**

- Full bale ejection of each bale
- High-pressure and low-pressure baling modes
- · Vertical hydraulic end door
- Bale counter, hour meter
- Hardox plated floor and press plate base
- V shaped serrated bale chamber shear blades
- Low level machine (loading height)
- High density mill sized bales