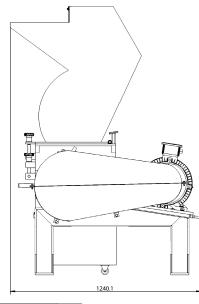

# PC2660 Granulator

Schematics

Dimensions and technical information without obligation. Subject to change.

Size Comparison

Safety E-Stops, AS Standards, Interlocked doors

**Motor** 15kW

Waste Types Mixed Plastics, HDPE, PET, Mixed Fabric, E-waste ...

#### Dimensions

| Height     | 1740 mm  |
|------------|----------|
| Width      | 1 328 mm |
| Depth      | 1 483 mm |
| Weight     | 890 kg   |
|            |          |
| Feed Width | 634 mm   |