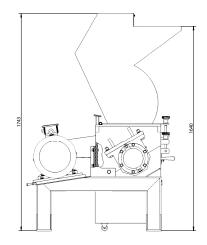

#### Dimensions

| Height     | 1740 mm  |
|------------|----------|
| Width      | 1 328 mm |
| Depth      | 1 483 mm |
| Weight     | 890 kg   |
|            |          |
| Feed Width | 634 mm   |

# PC2660 Granulator

Schematics

Dimensions and technical information without obligation. Subject to change.

Size Comparison

Safety E-Stops, AS Standards, Interlocked doors

**Motor** 15kW

Waste Types Mixed Plastics, HDPE, PET, Mixed Fabric, E-waste ...