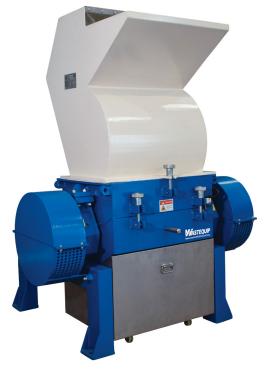

# PC2660 Granulator

Specifications

### Features

- Hardened steel rotor knives
- Material sizing screens
- Auto Reverse Protection
- Easy Maintenance
- Reliable & Durable Construction
- Control Panel