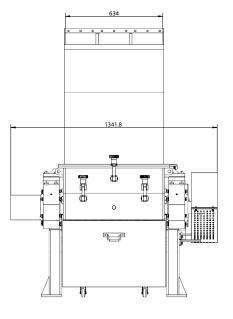

#### Dimensions

| Height     | 1740 mm  |
|------------|----------|
| Width      | 1 328 mm |
| Depth      | 1 483 mm |
| Weight     | 890 kg   |
|            |          |
| Feed Width | 634 mm   |

# PC2660 Granulator

Schematics

Dimensions and technical information without obligation. Subject to change.

Size Comparison

Safety E-Stops, AS Standards, Interlocked doors

**Motor** 15kW

Waste Types Mixed Plastics, HDPE, PET, Mixed Fabric, E-waste ...