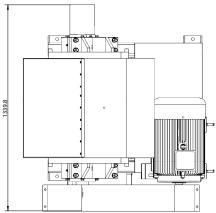

# PC2660 Granulator

Schematics

Dimensions and technical information without obligation. Subject to change.

Size Comparison

Safety E-Stops, AS Standards, Interlocked doors

**Motor** 15kW

Waste Types Mixed Plastics, HDPE, PET, Mixed Fabric, E-waste ...

### Performance

| Power Supply | 415V 3 Phase |
|--------------|--------------|
| Motor        | 15 kW        |
| Shaft Speed  | 591rpm       |

More product info on our website >>