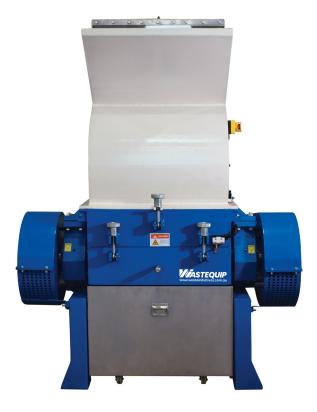

# PC2660 Granulator

Specifications

### Features

- Hardened steel rotor knives
- Material sizing screens
- Auto Reverse Protection
- Easy Maintenance
- Reliable & Durable Construction
- Control Panel