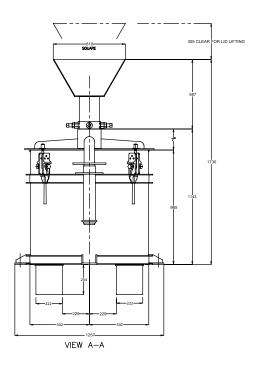

#### **Dimensions**

| Height       | 2 032mm  |
|--------------|----------|
| Width        | 1 257mm  |
| Length       | 2 470mm  |
| Weight       | 2 495 Kg |
| Feed Opening | 127mm    |
| Throughput   | 50TPH    |

#### Performance

| Motor         | 100hp (75kW)       |
|---------------|--------------------|
| Power Supply  | 415V               |
| Rotor Range   | 2 000-2 600<br>RPM |
| Roto Diameter | 457mm              |

# **CEMCO** *T35*

Schematics

Dimensions and technical information without obligation. Subject to change.

Size Comparison

Throughput 50 TPH

Motor 75kW

Waste Type Glass