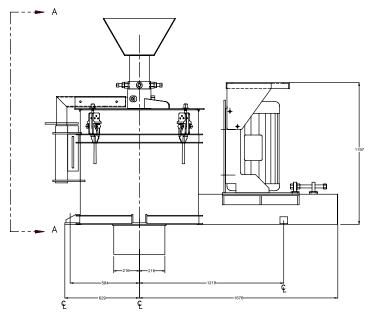

# **CEMCO** *T35*

Schematics

Dimensions and technical information without obligation. Subject to change.

Size Comparison

Throughput 50 TPH

Motor 75kW

Waste Type Glass

#### **Dimensions**

| Height       | 2 032mm  |
|--------------|----------|
| Width        | 1 257mm  |
| Length       | 2 470mm  |
| Weight       | 2 495 Kg |
| Feed Opening | 127mm    |
| Throughput   | 50TPH    |