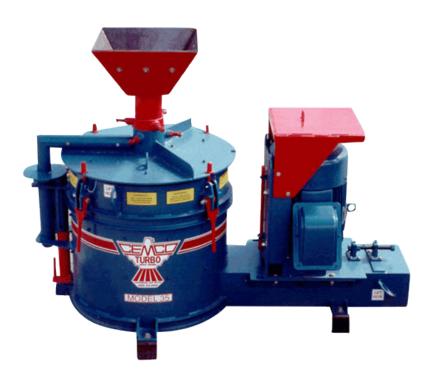

## CEMCO T35

Specifications

#### **Dimensions**

| Height       | 2 032mm  |
|--------------|----------|
| Width        | 1 257mm  |
| Length       | 2 470mm  |
| Weight       | 2 495 Kg |
| Feed Opening | 127mm    |
| Throughput   | 50TPH    |

#### Performance

| Motor         | 100hp (75kW)       |
|---------------|--------------------|
| Power Supply  | 415V               |
| Rotor Range   | 2 000-2 600<br>RPM |
| Roto Diameter | 457mm              |

#### **Features**

- · Numerous component combinations
- The lid can be opened in minutes for easy maintenance
- Manufactured with inspection door
- Adjustable feed hopper
- Controls and monitors oil flow, oil level and temperature
- · Comes standard with vibration sensors