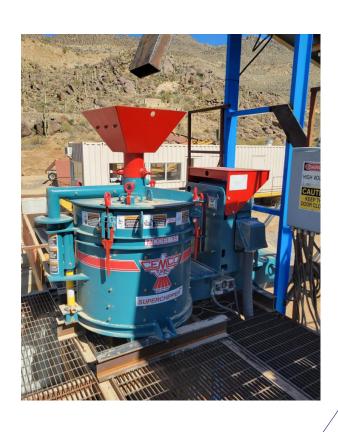

## CEMCO T35

Specifications

#### **Dimensions**

| Height       | 2 032mm  |
|--------------|----------|
| Width        | 1 257mm  |
| Length       | 2 470mm  |
| Weight       | 2 495 Kg |
| Feed Opening | 127mm    |
| Throughput   | 50TPH    |

#### Performance

| Motor         | 100hp (75kW)       |
|---------------|--------------------|
| Power Supply  | 415V               |
| Rotor Range   | 2 000-2 600<br>RPM |
| Roto Diameter | 457mm              |

#### **Features**

- · Numerous component combinations
- The lid can be opened in minutes for easy maintenance
- Manufactured with inspection door
- Adjustable feed hopper
- Controls and monitors oil flow, oil level and temperature
- · Comes standard with vibration sensors