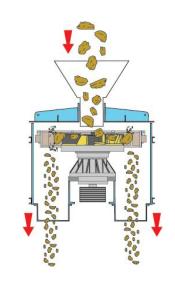

#### **Features**

- · Numerous component combinations
- The lid can be opened in minutes for easy maintenance
- Manufactured with inspection door
- Adjustable feed hopper
- Controls and monitors oil flow, oil level and temperature
- · Comes standard with vibration sensors