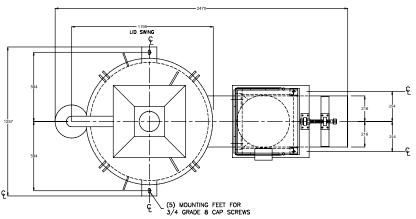

# **CEMCO** *T35*

Schematics

Dimensions and technical information without obligation. Subject to change.

Size Comparison

Throughput 50 TPH

Motor 75kW

Waste Type Glass

#### **Dimensions**

| Height       | 2 032mm  |
|--------------|----------|
| Width        | 1 257mm  |
| Length       | 2 470mm  |
| Weight       | 2 495 Kg |
| Feed Opening | 127mm    |
| Throughput   | 50TPH    |