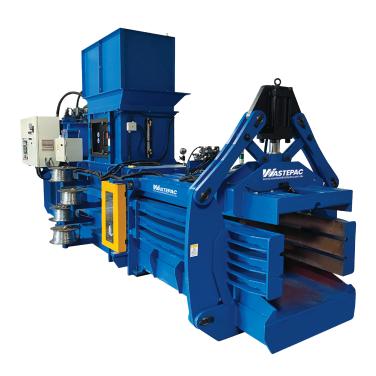

## **CS Series** Channel Baler

**Specifications** 

#### **Features**

- Hardox Bale Chamber
- CAT3 Electrical Safety
- Touchscreen HMI
- Remotely Programmable
- · Wire coil dispensers
- Raised bale floor for ease of cleaning
- Interlocked maintenance access doors
- · Wire pusher can be placed on either side
- Multi-Linkage jaw clamp for denser bales

## **Optional Extras**

- · Feed conveyor
- De-blocking Ram
- Newsprint/Paper Fluffers
- Bin Lifter feeding
- · Vertical wire pusher
- Vertical & Horizontal ties
- Bale exit guides
- Hardox upgrades