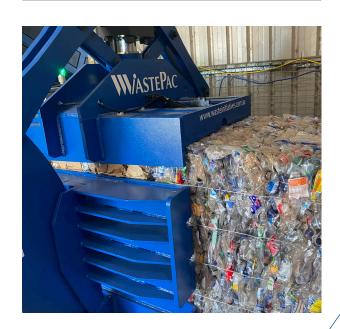

#### **Bale Dimensions**

| Height         | 750mm       |  |  |
|----------------|-------------|--|--|
| Width          | 750mm       |  |  |
| Length         | Variable    |  |  |
| Bale Weight    | 350-500kg   |  |  |
| Number of ties | 4           |  |  |
| Wire Size      | 2.8mm - 4mm |  |  |

Waste Types Cardboard, Paper, Plastics, MSW