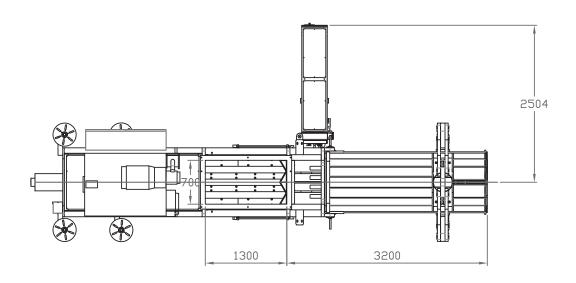

#### **Dimensions**

| Height       | 2 700mm       |  |  |
|--------------|---------------|--|--|
| Width        | 3 100mm       |  |  |
| Length       | 5 100mm       |  |  |
| Feed Opening | 710 x 1 300mm |  |  |

# **CS Series** Channel Baler

Schematics

Dimensions and technical information without obligation. Subject to change.

Size Comparison

**Bale Weight** Up to 500 Kg

**Pressing Force** Up to 53 Ton

**Motor** 20/30/40HP