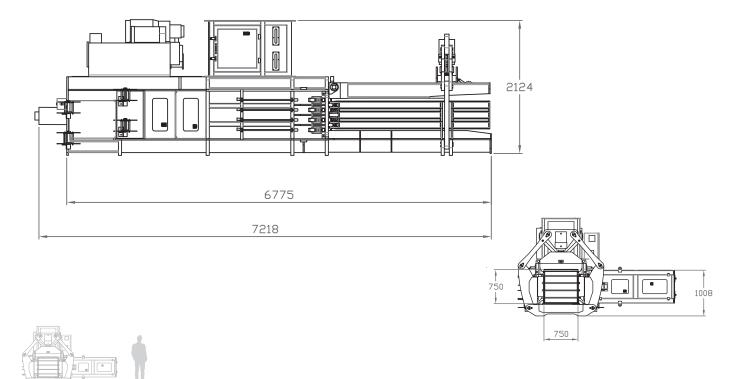

#### **Dimensions**

| Height       | 2 700mm       |  |  |
|--------------|---------------|--|--|
| Width        | 3 100mm       |  |  |
| Length       | 5 100mm       |  |  |
| Feed Opening | 710 x 1 300mm |  |  |

# **CS Series** Channel Baler

Schematics

Dimensions and technical information without obligation. Subject to change.

Size Comparison

**Bale Weight** Up to 500 Kg

**Pressing Force** Up to 53 Ton

**Motor** 20/30/40HP